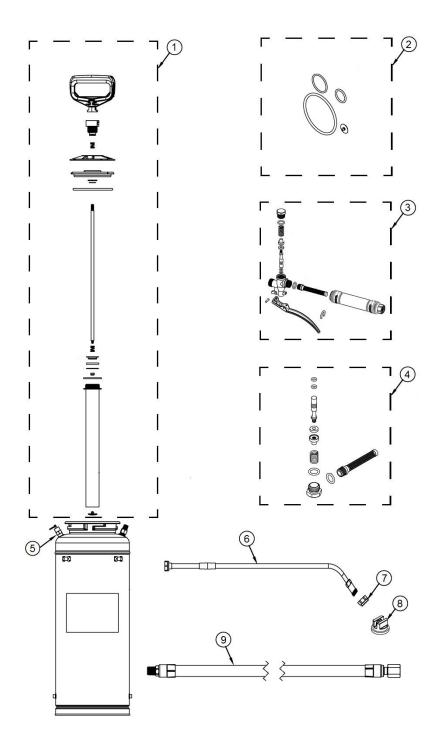

## SMITH PERFORMANCE SPRAYERS INDUSTRIAL CONCRETE SPRAYER \$103E

Version 2.0 (May 2022)

| Item No. | Product Code  | Description                              | Qty | Remarks |
|----------|---------------|------------------------------------------|-----|---------|
| 1        | NPS00223-UNIT | SPS PUMP HANDLE ASSY (182522)            | 1   |         |
| 2        | NPS00224-UNIT | SPS PUMP HANDLE SERVICE KIT (182644)     | 1   |         |
| 3        | NPS00225-UNIT | SPS SHUT OFF TRIGGER ASSY (183300)       | 1   |         |
| 4        | NPS00226-UNIT | SPS SHUT OFF TRIGGER SERVICE KIT(183525) | 1   |         |
| 5        | NPS00227-UNIT | SPS PRESSURE RELEASE VALVE ASSY (182678) | 1   |         |
| 6        | NPS00228-UNIT | SPS BRASS WAND 24" (183294)              | 1   |         |
| 7        | NPS00229-UNIT | SPS NUT BRASS CAP (183296)               | 1   |         |
| 8        | NPS00230-UNIT | SPS TEEJET BRASS 0.5 GPM 95 DEG (182577) | 1   |         |
| 9        | NPS00231-UNIT | SPS HOSE ASSY (183381)                   | 1   |         |