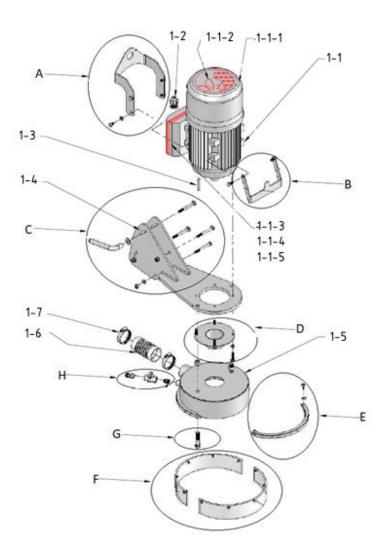

#### Motor (ART-CUB)

| Item No. | Product Code  | Description                                           | Qty | Remarks |
|----------|---------------|-------------------------------------------------------|-----|---------|
| A        | NPS11011-UNIT | FLX CUB BACK LIFTING HANDLE COMPL SET (ART-01-1011)   | 1   |         |
| В        | NPS11010-UNIT | FLX CUB FRONT LIFTING HANDLE COMPL SET(ART-01-1010)   | 1   |         |
| С        | NPS13020-UNIT | FLX CUB CHASSIS BOLT SET (ART-01-3020)                | 1   |         |
| D        | NPS13006-UNIT | FLX CUB ADAPTOR COMPLETE SET (ART-01-3006)            | 1   |         |
| E        | NPS1006A-UNIT | FLX CUB ALUM WEAR STRIP REMOVABLE SET (ART-01-1006A)  | 1   |         |
| F        | NPS1006B-UNIT | FLX CUB SHROUD PLASTIC WEAR STRIPS SET (ART-01-1006B) | 1   |         |
| G        | NPS13004-UNIT | FLX CUB SHROUD BOLT SET (ART-01-3004)                 | 1   |         |
| Н        | NPS13022-UNIT | FLX CUB WATER KIT COMPLETE SET (ART-01-3022)          | 1   |         |
| 1-1      | NPS12001-UNIT | FLX CUB 1.8KW SINGLE PHASE MOTOR (ART-01-2001)        | 1   |         |
| 1-1-1    | NPS12011-UNIT | FLX CUB ELEC MOTOR FAN COWLING MTC 100 (ART-01-2011)  | 1   |         |
| 1-1-2    | NPS12012-UNIT | FLX CUB ELEC MOTOR PLASTIC COOL FAN (ART-01-2012)     | 1   |         |
| 1-1-3    | NPS12007-UNIT | FLX CUB TERMINAL BOX COMP ME100KMTC (ART-01-2007)     | 1   |         |
| 1-1-4    | NPS12009-UNIT | FLX CUB ELEC MOTOR START CAPACITOR (ART-01-2009)      | 1   |         |
| 1-1-5    | NPS20909-UNIT | FLX CUB ELEC MOTOR RUN CAPACITOR (ART-01-2010)        | 1   |         |
| 1-2      | NPS12006-UNIT | FLX CUB ELEC GLAND STARTER BX & CHAS (ART-01-2006)    | 1   |         |
| 1-3      | NPS12004-UNIT | FLX CUB KEY ELECTRIC MOTOR (ART-01-2004)              | 1   |         |
| 1-4      | NPS11003-UNIT | FLX CUB CHASSIS (ART-01-1003)                         | 1   |         |
| 1-5      | NPS11006-UNIT | FLX CUB SHROUD HOUSING (ART-01-1006)                  | 1   |         |
| 1-6      | NPS13012-UNIT | FLX CUB FLEX DUCT SHROUD OUTLET (ART-01-3012)         | 1   |         |
| 1-7      | NPS13013-UNIT | FLX CUB HOSE CLAMP (ART-01-3013)                      | 2   |         |