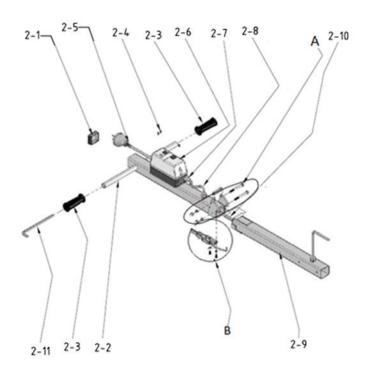

#### Handle (ART-CUB)

| Item No. | Product Code  | Description                                        | Qty | Remarks |
|----------|---------------|----------------------------------------------------|-----|---------|
| Α        | NPS60247-UNIT | FLX CUB HANDLE BOLT SET (ART-01-3010)              | 1   |         |
| В        | NPS13023-UNIT | FLX CUB HANDLE LATCH COMPLETE SET (ART-01-3023)    | 1   |         |
| 2-1      | NPS13003-UNIT | FLX CUB WATER KIT COMPLETE (ART-01-3003)           | 1   |         |
| 2-2      | NPS21111-UNIT | FLX CUB HANDLE TOP SECTION (ART-01-1001)           | 1   |         |
| 2-3      | NPS20862-UNIT | FLX CUB RUBBER HAND GRIP (ART-01-3001)             | 2   |         |
| 2-4      | NPS13007-UNIT | FLX CUB SCREW PAN HEAD (ART-01-3007)               | 4   |         |
| 2-5      | NPS12005-UNIT | FLX CUB PLUGGED LEAD (ART-01-2005)                 | 1   |         |
| 2-6      | NPS12002-UNIT | FLX CUB STARTER BOX C/W INT SWITCHES (ART-01-2002) | 1   |         |
| 2-7      | NPS12006-UNIT | FLX CUB ELEC GLAND STARTER BX & CHAS (ART-01-2006) | 1   |         |
| 2-8      | NPS12003-UNIT | FLX CUB ELEC CABLE (ART-01-2003)                   | 1   |         |
| 2-9      | NPS11002-UNIT | FLX CUB HANDLE BASE SECTION (ART-01-1002)          | 1   |         |
| 2-10     | NPS13009-UNIT | FLX CUB PLASTIC SHEATH (ART-01-3009)               | 1   |         |
| 2-11     | NPS13016-UNIT | FLX CUB ALLEN KEY (ART-01-3016)                    | 1   |         |