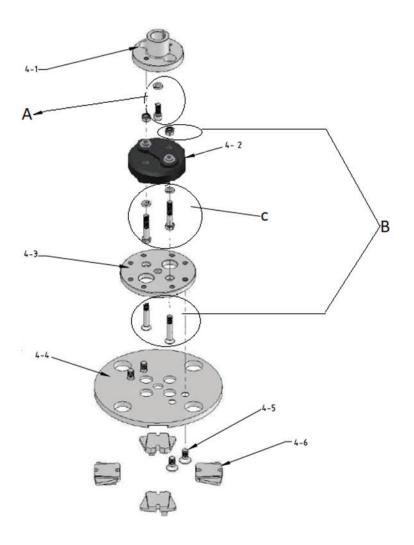

#### Grinding (ART-CUB)

| Item No. | Product Code  | Description                                               | Qty | Remarks |
|----------|---------------|-----------------------------------------------------------|-----|---------|
| Α        | NPS13014-UNIT | FLX CUB GRIND HUB BOLT SET (ART-01-3014)                  | 1   |         |
| В        | NPS13021-UNIT | FLX CUB GRIND SHOE ADAPT PLATE BOLT SET (ART-01-3021)     | 1   |         |
| С        | NPS13015-UNIT | FLX CUB GRIND HD COUPLING BOLT SET (ART-01-3015)          | 1   |         |
| 4-1      | NPS11007-UNIT | FLX CUB GRIND HUB MOTOR ADAPTOR (ART-01-1007)             | 1   |         |
| 4-2      | NPS11009-UNIT | FLX CUB GRIND HEAD FLEXIBLE COUPLING (ART-01-1009)        | 1   |         |
| 4-3      | NPS1008A-UNIT | FLX CUB GRIND SHOE ADAPT PLATE (ART-01-1008A)             | 1   |         |
| 4-4      | FT1TE250-UNIT | BLA GRINDING SHOE QUICK FIT ADAPT PLATE (CUB-EZPLATE-250) | 1   |         |