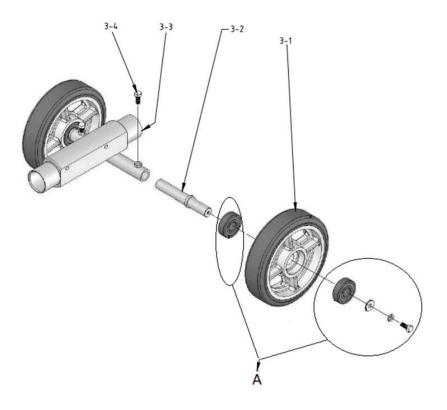

#### Wheel Assembly (ART-CUB)

| Item No. | Product Code  | Description                                         | Qty | Remarks |
|----------|---------------|-----------------------------------------------------|-----|---------|
| Α        | NPS13011-UNIT | FLX CUB AXLE BEARING KIT COMPLETE SET (ART-01-3011) | 2   |         |
| 3-1      | NPS13002-UNIT | FLX CUB 200MM RUBBER WHEEL (ART-01-3002)            | 2   |         |
| 3-2      | NPS11005-UNIT | FLX CUB WHEEL AXLE (ART-01-1005)                    | 2   |         |
| 3-3      | NPS11004-UNIT | FLX CUB WHEEL AXLE CARRIER (ART-01-1004)            | 1   |         |
| 3-4      | NPS13017-UNIT | FLX CUB BOLT (ART-01-3017)                          | 2   |         |