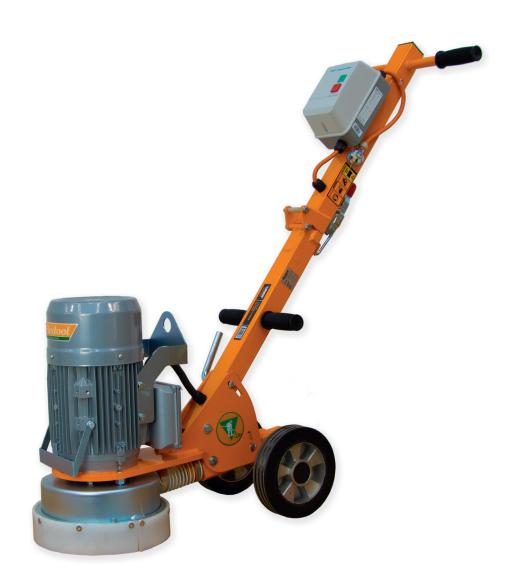

## **SPARE PARTS MANUAL**

# FLEXTOOL CUB GRINDER ART-CUB



Version 2.0 (November 2022)



#### Motor (ART-CUB)

| Item No. | Product Code  | Description                                           | Qty | Remarks |
|----------|---------------|-------------------------------------------------------|-----|---------|
| A        | NPS11011-UNIT | FLX CUB BACK LIFTING HANDLE COMPL SET (ART-01-1011)   | 1   |         |
| В        | NPS11010-UNIT | FLX CUB FRONT LIFTING HANDLE COMPL SET(ART-01-1010)   | 1   |         |
| С        | NPS13020-UNIT | FLX CUB CHASSIS BOLT SET (ART-01-3020)                | 1   |         |
| D        | NPS13006-UNIT | FLX CUB ADAPTOR COMPLETE SET (ART-01-3006)            | 1   |         |
| E        | NPS1006A-UNIT | FLX CUB ALUM WEAR STRIP REMOVABLE SET (ART-01-1006A)  | 1   |         |
| F        | NPS1006B-UNIT | FLX CUB S