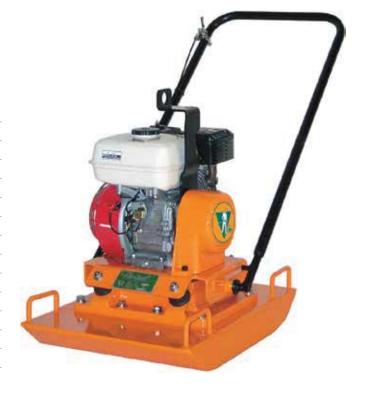

## FLEXTOOL FORWARD PLATE COMPACTOR

Flextool CP80 forward plate compactor is suitable for a wide range of compaction applications. Is highly portable, easily manoeuvrable and delivers excellent compaction results.

## **FEATURES**

- > Solid, high strength steel base plates with curved edges
- > Heavy duty handle mounts reduce operator fatigue
- > Central lifting hook for easy and safe onsite handling
- > Conveniently placed side lifting handles
- > Fold over handles for easy transport and storage