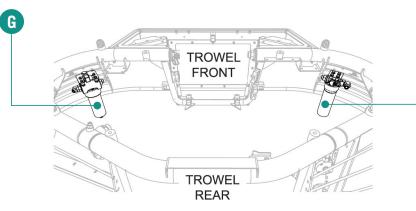

|   | Replacement Filters          | Qty | Service Schedule | Product Code  |
|---|------------------------------|-----|------------------|---------------|
| Α | Engine Oil Filter            | 1   | Every 400 Hours  |               |
| В | Air Filter Element – Primary | 1   | Every 400 Hours  |               |
| С | Breather Filter              | 1   | Every 400 Hours  |               |
| D | Fuel Filter – Primary        | 1   | Every 400 Hours  | NPS02805-UNIT |
| Е | Pre Fuel Filter / Separator  | 1   | Every 400 Hours  |               |
| F | Hyd. Med Pressure Filter     | 1   | Every 400 Hours  |               |
| G | Hyd. High Pressure Filter    | 1   | Every 400 Hours  |               |