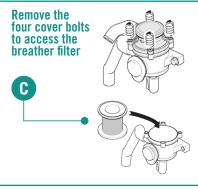

|   | Replacement Filters          | Qty | Service Schedule | Product Code  |
|---|------------------------------|-----|------------------|---------------|
| Α | Engine Oil Filter            | 1   | Every 400 Hours  |               |
| В | Air Filter Element – Primary | 1   | Every 400 Hours  |               |
| С | Breather Filter              | 1   | Every 400 Hours  |               |
| D | Fuel Filter – Primary        | 1   | Every 400 Hours  | NPS02805-UNIT |
| Е | Pre Fuel Filter / Separator  | 1   | Every 400 Hours  |               |
| F | Hyd. Med Pressure Filter     | 1   | Every 400 Hours  |               |
| G | Hyd. High Pressure Filter    | 1   | Every 400 Hours  |               |