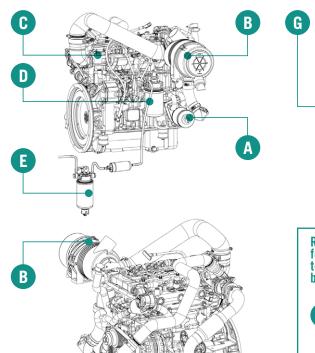

|   | Replacement Filters          | Qty | Service Schedule | Product Code  |
|---|------------------------------|-----|------------------|---------------|
| Α | Engine Oil Filter            | 1   | Every 400 Hours  |               |
| В | Air Filter Element – Primary | 1   | Every 400 Hours  |               |
| С | Breather Filter              | 1   | Every 400 Hours  |               |
| D | Fuel Filter – Primary        | 1   | Every 400 Hours  | NPS02805-UNIT |
| Е | Pre Fuel Filter / Separator  | 1   | Every 400 Hours  |               |
| F | Hyd. Med Pressure Filter     | 1   | Every 400 Hours  |               |
| G | Hyd. High Pressure Filter    | 1   | Every 400 Hours  |               |