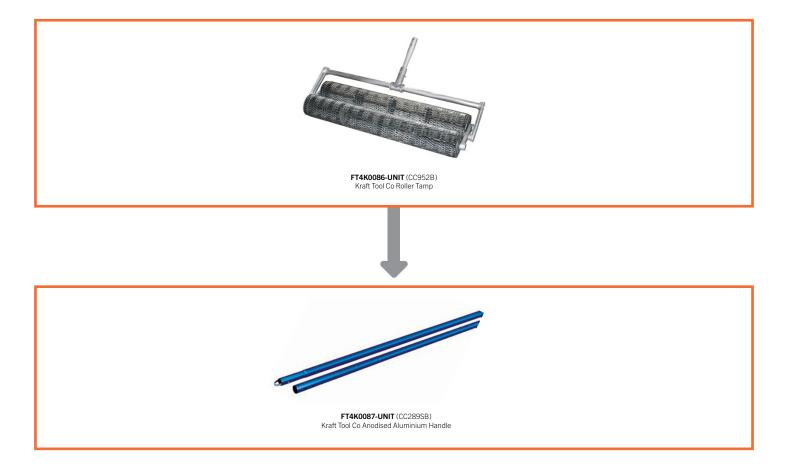

## **ROLLER TAMP**

| Product Code           | Description               | Length<br>inch (mm) | Diameter<br>inch (mm) |
|------------------------|---------------------------|---------------------|-----------------------|
| FT4K0086-UNIT (CC952B) | Kraft Tool Co Roller Tamp | 36 (915)            | 5 (125)               |

## HANDLE

| Product Code            | Description                             | Length<br>inch (mm) | Width<br>inch (mm) |
|-------------------------|-----------------------------------------|---------------------|--------------------|
| FT4K0087-UNIT (CC289SB) | Kraft Tool Co Anodized Aluminium Handle | 72 (1830)           | 1-3/4 (45)         |