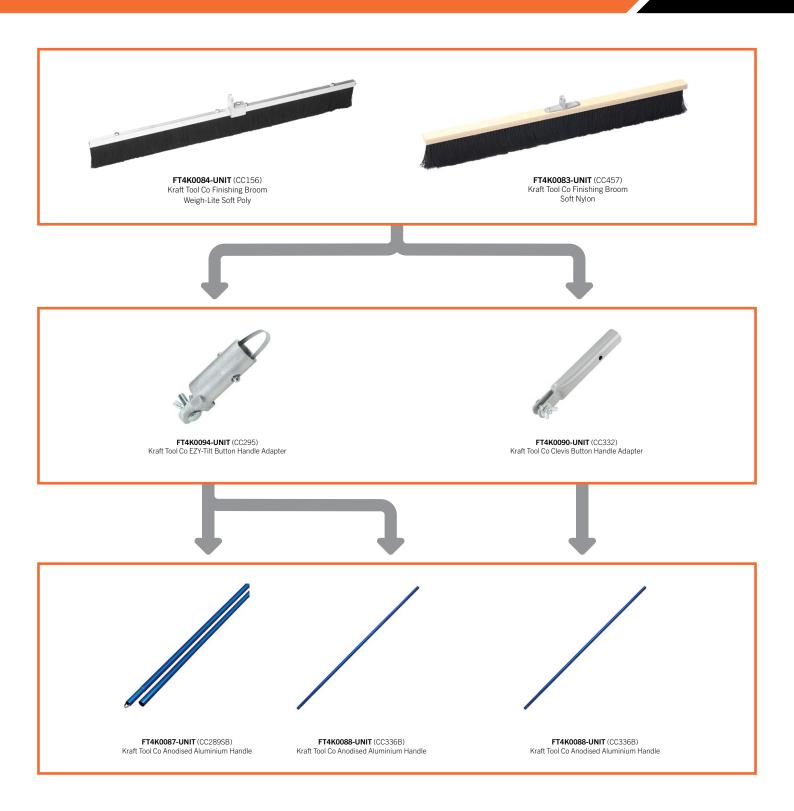

### **BROOMS**

| Product Code          | Description                                        | Length<br>inch (mm) |
|-----------------------|----------------------------------------------------|---------------------|
| FT4K0083-UNIT (CC457) | Kraft Tool Co Finishing Broom Soft Nylon           | 36 (915)            |
| FT4K0084-UNIT (CC156) | Kraft Tool Co Finishing Broom Weigh-Lite Soft Poly | 36 (915)            |

### **ADAPTERS**

| Product Code          | Description                                  | Length<br>inch (mm) | Width<br>inch (mm) |
|-----------------------|----------------------------------------------|---------------------|--------------------|
| FT4K0090-UNIT (CC332) | Kraft Tool Co Clevis Button Handle Adapter   | 8 (205)             | 1-3/8 (35)         |
| FT4K0094-UNIT (CC295) | Kraft Tool Co EZY-Tilt Button Handle Adapter | N/A                 | N/A                |

### **HANDLES**

| Product Code            | Description                             | Length<br>inch (mm) | Width<br>inch (mm) |
|-------------------------|-----------------------------------------|---------------------|--------------------|
| FT4K0087-UNIT (CC289SB) | Kraft Tool Co Anodized Aluminium Handle | 72 (1830)           | 1-3/4 (45)         |
| FT4K0088-UNIT (CC336B)  | Kraft Tool Co Anodized Aluminium Handle | 72 (1830)           | 1-3/8 (35)         |