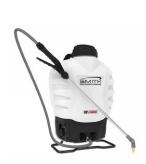

## **SMITH PERFORMANCE SPRAYER RANGE**

Multi-Use Handheld Sprayer SMU-1.5

Multi-Use Sprayer SMU-8

**Industrial Concrete** Sprayer S103E

**Heavy-Duty Backpack** Sprayer S3E-V

| Model                              | Tank<br>Capacity<br>L | Hose / Wand Length<br>mm | Seals | Nozzle Type                                                                                         | Weight<br>kg | Operation                | Product Code  |
|------------------------------------|-----------------------|--------------------------|-------|-----------------------------------------------------------------------------------------------------|--------------|--------------------------|---------------|
| Multi-Use Handheld Sprayer SMU-1.5 | 1.5                   | N/A                      | Viton | Brass Adjustable                                                                                    | 0.5          | Manual<br>hand pump      | FT211502-UNIT |
| Multi-Use Sprayer SMU-8            | 8                     | 1250 / 600               | Viton | Brass Adjustable<br>Poly T-Jet Wide Fan<br>Poly T-Jet Narrow Fan<br>Poly Jet Stream<br>Poly Foaming | 1.9          | Manual<br>hand pump      | FT211501-UNIT |
| Industrial Concrete Sprayer S103E  | 13.25                 | 1250 / 600               | Viton | Brass T-Jet Wide Fan                                                                                | 6.1          | Manual<br>hand pump      | NP700096-UNIT |
| Heavy-Duty Backpack Sprayer S3E-V  | 15                    | 1250 / 600               | Viton | Brass Adjustable<br>Poly T-Jet Wide Fan<br>Poly T-Jet Narrow Fan<br>Poly Jet Stream<br>Poly Foaming | 7.9          | 18 V battery<br>and pump | FT211500-UNIT |