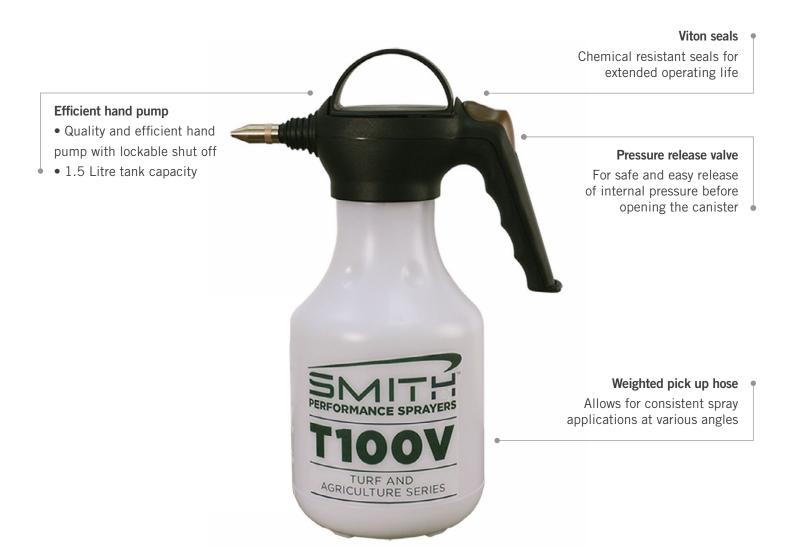

## SMITH PERFORMANCE SPRAYERS MULTI-USE HANDHELD SPRAYER SMU-1.5

The Smith Performance Sprayers Multi-Use Handheld Sprayer SMU-1.5 has been built with ease of use and durability at its core. This handheld mister is fitted with adjustable brass nozzle, chemical resistant seals and heavy-duty components, making this sprayer suitable for use with a wide range of chemicals commonly used in industries such as cleaning, construction, turf and agriculture, pest control and many more.