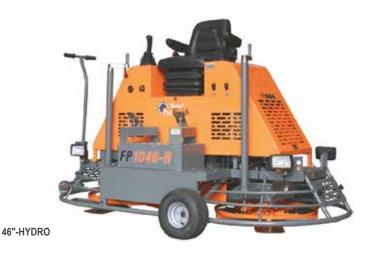

| MODEL                  |         | FP1046-2           | FP1046-H           |
|------------------------|---------|--------------------|--------------------|
| PRODUCT CODE           |         | FT238462-UNIT      | FT23846H-UNIT      |
| TROWEL DIAMETER        | mm (in) | 2 x 1165 (46)      | 2 x 1165 (46)      |
| OPERATING WEIGHT       | kg      | 480                | 730                |
| DIMENSIONS (L X W X H) | mm      | 2500 x 1300 x 1400 | 2500 x 1300 x 1400 |
| NUMBER OF BLADES       |         | 10                 | 10                 |
| SPEED RANGE            | RPM     | 50-140             | 60-155             |
| BLADE PITCH MAX        | Deg     | 30                 | 30                 |
| WATER TANK CAPACITY    |         | 20                 | 20                 |
| ENGINE MAKE            |         | Vanguard           | Kubota             |
| ENGINE MODEL           |         | 613400             | V1505              |
| MAX RATED POWER        | Нр      | 35                 | 44-Turbo           |
| FUEL TYPE              |         | <b>6</b> \$        | <b>6</b> \)        |
| FUEL TANK CAPACITY     |         | 20                 | 20                 |