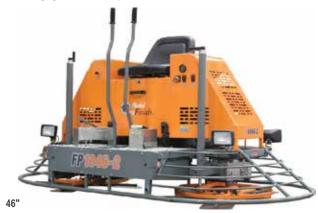

| MODEL                  |         | FP1046-2           | FP1046-H           |
|------------------------|---------|--------------------|--------------------|
| PRODUCT CODE           |         | FT238462-UNIT      | FT23846H-UNIT      |
| TROWEL DIAMETER        | mm (in) | 2 x 1165 (46)      | 2 x 1165 (46)      |
| OPERATING WEIGHT       | kg      | 480                | 730                |
| DIMENSIONS (L X W X H) | mm      | 2500 x 1300 x 1400 | 2500 x 1300 x 1400 |
| NUMBER OF BLADES       |         | 10                 | 10                 |
| SPEED RANGE            | RPM     | 50-140             | 60-155             |
| BLADE PITCH MAX        | Deg     | 30                 | 30                 |
| WATER TANK CAPACITY    |         | 20                 | 20                 |
| ENGINE MAKE            |         | Vanguard           | Kubota             |
| ENGINE MODEL           |         | 613400             | V1505              |
| MAX RATED POWER        | Нр      | 35                 | 44-Turbo           |
| FUEL TYPE              |         | <b>6</b> \$        | <b>6</b> \)        |
| FUEL TANK CAPACITY     |         | 20                 | 20                 |