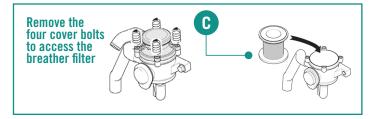

|   | Replacement Filters          | Qty | Service Schedule | Product Code  |
|---|------------------------------|-----|------------------|---------------|
| Α | Engine Oil Filter            | 1   | Every 500 Hours  |               |
| В | Air Filter Element – Primary | 1   | Every 500 Hours  |               |
| С | Breather Filter              | 1   | Every 500 Hours  |               |
| D | Fuel Filter Primary          | 1   | Every 500 Hours  | NPS02989-UNIT |
| Е | Pre Fuel Filter / Separator  | 1   | Every 500 Hours  |               |
| F | Hyd. Med Pressure Filter     | 1   | Every 500 Hours  |               |
| G | Hyd. High Pressure Filter    | 1   | Every 500 Hours  |               |