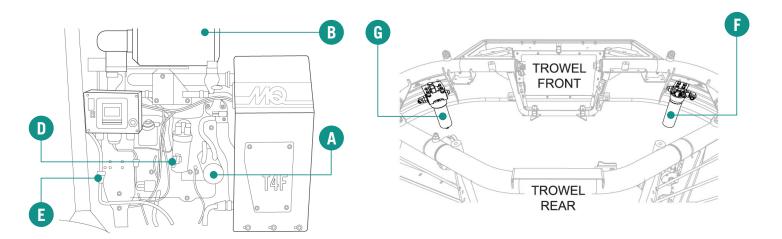

|   | Replacement Filters          | Qty | Service Schedule | Product Code  |
|---|------------------------------|-----|------------------|---------------|
| Α | Engine Oil Filter            | 1   | Every 500 Hours  |               |
| В | Air Filter Element – Primary | 1   | Every 500 Hours  |               |
| С | Breather Filter              | 1   | Every 500 Hours  |               |
| D | Fuel Filter Primary          | 1   | Every 500 Hours  | NPS02989-UNIT |
| Е | Pre Fuel Filter / Separator  | 1   | Every 500 Hours  |               |
| F | Hyd. Med Pressure Filter     | 1   | Every 500 Hours  |               |
| G | Hyd. High Pressure Filter    | 1   | Every 500 Hours  |               |